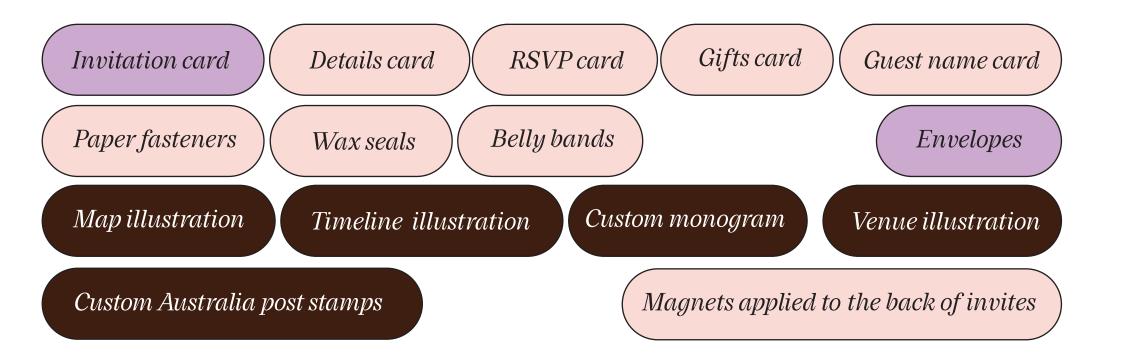

rting this process about 8-12 weeks before you want to post your invites.

### **02** Create

Now the magic begins! I'll dive into crafting your personalised design concepts. (The best part: there's no cap on revisions! I'll happily tweak and refine your proofs until every detail is picture-perfect and reflects your unique style.)

### **03** Print

Once you've given the green light on your designs, it's time to bring it to life. Sit back and relax as your designs are sent off to the best in the print business for flawless production.



### **04** Deliver

Get your stamps ready! Your items will be delivered within 3-4 weeks from artwork approval. Keep in mind you'll need to assemble and envelope your items as they will arrive unassembled. colo*W*rs



# shapes





### items to consider





# package 1



# package 2



# package 3



# $f \Omega q * f \Omega q * f \Omega q$

#### Q

What if I need my items FAST

#### Α

If you're a little behind, rush order options are available for an additional fee, however you may be more limited in options such as shapes or materials used.

#### Q

What type of stamp do I need?

#### Α

As long as your final package is 240mm x 130mm and no thicker than 5mm you will need a \$1.50 stamp (this will apply to most invites).

#### **Q** What does "from"

mean for pricing?

#### Α

Pricing is based on our curated collections and standard stock selections. If you wanted to upgrade to a custom design, double sided print, white ink print, a coloured envelope, a specialty print method or a premium cardstock colour, the cost would increase.

If